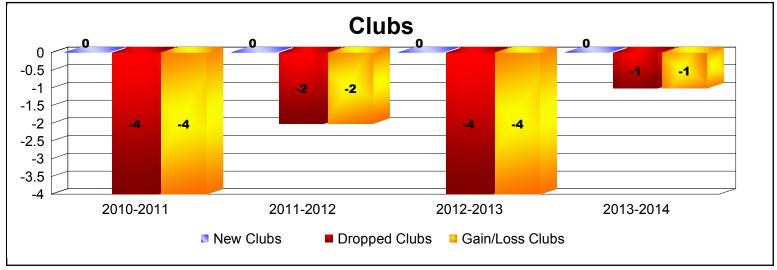

**Disbanded Districts**As of June 2014 Cumulative

| Year      | New<br>Clubs | Dropped<br>Clubs | Gain/<br>Loss<br>Clubs | New<br>Members | Charter<br>Members | Reinstate<br>Members | Transfer<br>Members | Total<br>Member<br>Added | Total<br>Members<br>Dropped | Gain/<br>Loss<br>Members |
|-----------|--------------|------------------|------------------------|----------------|--------------------|----------------------|---------------------|--------------------------|-----------------------------|--------------------------|
| 2010-2011 | 0            | -4               | -4                     | 7              | 0                  | 10                   | 0                   | 17                       | -68                         | -51                      |
| 2011-2012 | 0            | -2               | -2                     | 4              | 0                  | 0                    | 0                   | 4                        | -62                         | -58                      |
| 2012-2013 | 0            | -4               | -4                     | 0              | 0                  | 0                    | 0                   | 0                        | -31                         | -31                      |
| 2013-2014 | 0            | -1               | -1                     | 0              | 0                  | 0                    | 0                   | 0                        | -20                         | -20                      |
| Average   | 0            | -3               | -3                     | 3              | 0                  | 3                    | 0                   | 5                        | -45                         | -40                      |