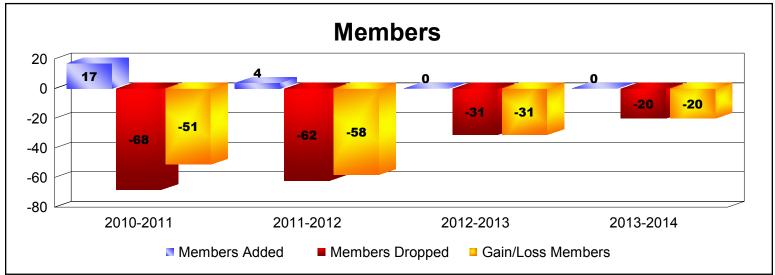

**Disbanded Districts**As of June 2014 Cumulative

| Year      | New<br>Clubs | Dropped<br>Clubs | Gain/<br>Loss<br>Clubs | New<br>Members | Charter<br>Members | Reinstate<br>Members | Transfer<br>Members | Total<br>Member<br>Added | Total<br>Members<br>Dropped | Gain/<br>Loss<br>Members |
|-----------|--------------|------------------|------------------------|----------------|--------------------|----------------------|---------------------|--------------------------|-----------------------------|--------------------------|
| 2010-2011 | 0            | -4               | -4                     | 7              | 0                  | 10                   | 0                   | 17                       | -68                         | -51                      |
| 2011-2012 | 0            | -2               | -2                     | 4              | 0                  | 0                    | 0                   | 4                        | -62                         | -58                      |
| 2012-2013 | 0            | -4               | -4                     | 0              | 0                  | 0                    | 0                   | 0                        | -31                         | -31                      |
| 2013-2014 | 0            | -1               | -1                     | 0              | 0                  | 0                    | 0                   | 0                        | -20                         | -20                      |
| Average   | 0            | -3               | -3                     | 3              | 0                  | 3                    | 0                   | 5                        | -45                         | -40                      |